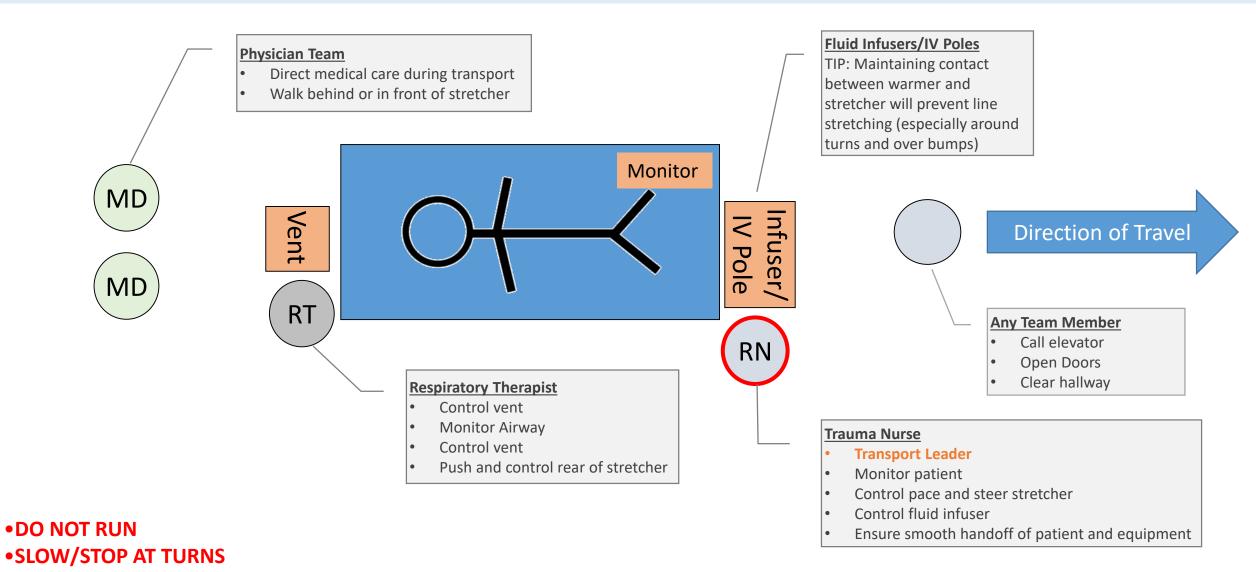

# **Patient Transport Position and Role Recommendations**

AVOID WALKING TO SIDES OF STRETCHER

•EQUIPMENT TO FRONT AND REAR OF STRETCHER

v. 20220105 POC: tarheeltrauma@unchealth.unc.edu