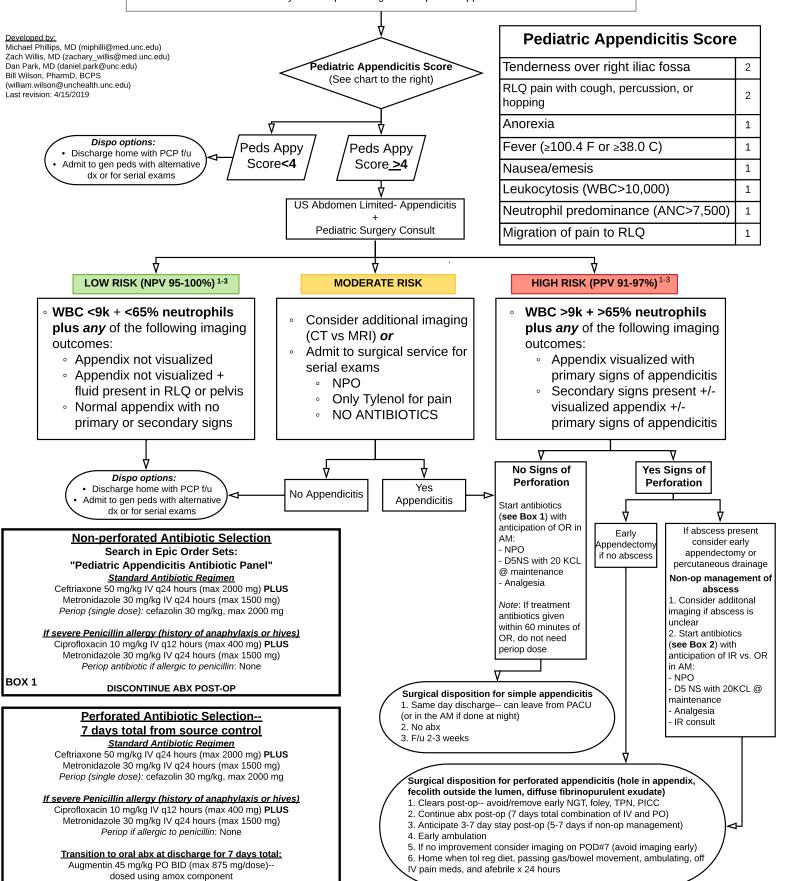

## Pediatric Appendicitis Pathway in the Emergency Department

The following information is intended as a guildeline for the acute management of children with suspected appendicitis. Management of your patient may require a more individualized approach.

Child >2 years old presenting with suspected appendicitis